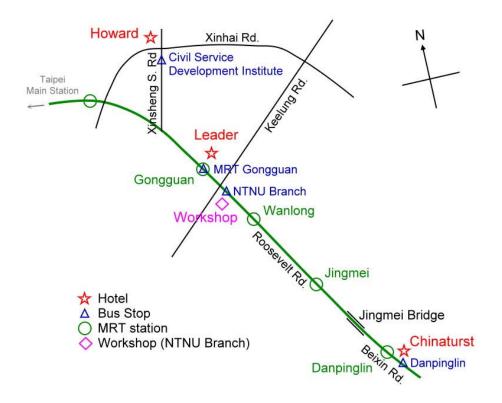

## Howard International House / 福華國際文教會館 Tel: +886-2-83691155

No. 30, Sec. 3, Xinsheng S. Rd., Da-an District, Taipei City 10660, Taiwan / 10660 台北市大安區新生南路三段30號 (near *Civil Service Development Institute* bus stop / 接近公車公務人力發展中心站)

## Between Hotel and NTNU:

By Taxi: (Convenient)

From Howard International House to NTNU Branch "approx. NT\$90 (about US\$3) and 5min." From NTNU Branch to Howard International House "approx. NT\$90 (about US\$3) and 5min."

By Bus: (Economical)

From Civil Service Development Institute to NTNU Branch (3 bus stops): "NT\$15 (about US\$0.5); approx. 5min" Bus #: 52, 280, 284, 505, 642, 643, 0 South

From NTNU Branch to Civil Service Development Institute (3 bus stops): "NT\$15 (about US\$0.5); approx. 5min" Bus #: 52, 253, 280, 284, 505, 642, 643, 0 South

No need to tip the taxi driver.

Exact fare only in city buses.

**國立台灣師範大學-公館校區** / National Taiwan Normal University - Gongguan Branch 11677台北市文山區汀州路四段88號 / No. 88, Sec. 4, Tingzhou Rd., Wenshan District, Taipei City 11677, Taiwan